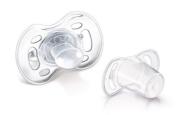

### Hygiene

· Snap-on protective cap

#### **Snap-on protective cap**

To keep sterilized teats hygienic.