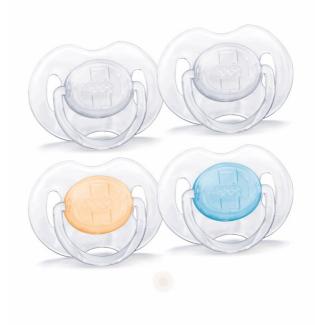

## Orthodontic

Stylish design, crystal clear look.

AVENT orthodontic, collapsible and symmetrical nipples respect the natural development of baby's palate, teeth and gums . All AVENT pacifiers are made of silicone and are taste and odour-free. Colours are subject to change.

### Orthodontic nipple

· Orthodontic, symmetrical collapsible nipple

# Specifications

**Country of origin** England

**What is included**Silicone Pacifier: 2 pcs
Snap-on protective cap: 2 pcs

© 2020 Koninklijke Philips N.V. All Rights reserved.

Specifications are subject to change without notice. Trademarks are the property of Koninklijke Philips N.V. or their respective owners.