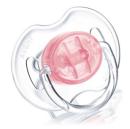

## Orthodontic

Stylish design, crystal clear look.

AVENT orthodontic, collapsible and symmetrical nipples respect the natural development of baby's palate, teeth and gums . All AVENT pacifiers are made of silicone and are taste and odour-free. Colours are subject to change.

### Orthodontic nipple

· Orthodontic, symmetrical collapsible nipple

#### **Odourless and taste-free**

· User-friendly silicone teats

### Hygiene

· Snap-on protective cap

### **Safety**

· Security ring handle

# Highlights

### Security ring handle



For easy removal of the pacifier at any time.

#### **Snap-on protective cap**



To keep sterilized teats hygienic.

# Specifications

**Country of origin** England

**What is included**Silicone Pacifier: 2 pcs
Snap-on protective cap: 2 pcs

© 2020 Koninklijke Philips N.V. All Rights reserved.

Specifications are subject to change without notice. Trademarks are the property of Koninklijke Philips N.V. or their respective owners.

Issue date 2020-11-18 Version: 5.0.1

12 NC: 0000 000 00000

www.philips.com