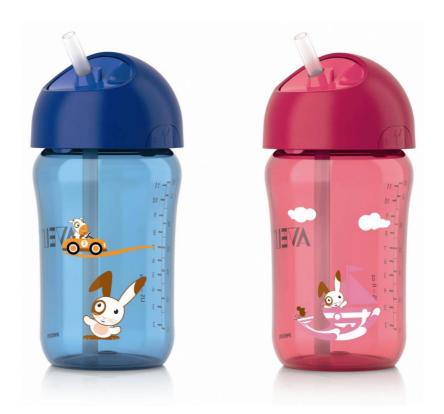

### Twist-lid keeps straw hygienic on the go Leakproof, easy for the child to use independently

The Philips Avent straw cup SCF762/00 is an ideal drinking solution for the growing toddler. It is leak-proof, easy for the toddler to use independently with its unique twist lid and fully dissemble-able and cleanable.

#### Leak-proof

Soft silicone straw with integrated leak proof valve

#### Easy-activate

• Easy for the child to twist the lid open and closed

#### Twist lid

• Twist-lid keeps straw clean