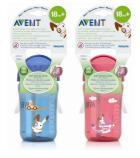

# **PHILIPS**

12oz

18m+ Straw

SCF762/00

### Twist-lid keeps straw hygienic on the go Leakproof, easy for the child to use independently

The Philips Avent straw cup SCF762/00 is an ideal drinking solution for the growing toddler. It is leak-proof, easy for the toddler to use independently with its unique twist lid and fully dissemble-able and cleanable.