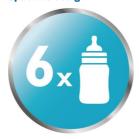

#### **Spacious design**

Holds up to six 330 ml / 11oz Philips Avent Classic and Natural bottles to be sterilized at once.