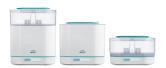

### Flexible, easy loading

With its adjustable size, the Philips Avent 3-in-1 electric steam sterilizer takes up the least amount of kitchen space yet perfectly fits the items you want to sterilize whether it's a few small items or a full load.

#### Space-saving 3-in-1 design

· 3-in-1 modular sterilizer design

#### Flexible 3-in-1 sterilizer

The sterilizer's unique modular design enables you to fit the bottles and accessories flexibly, and organize them easily. Thus loading and unloading are very convenient. It also takes up minimal kitchen space.