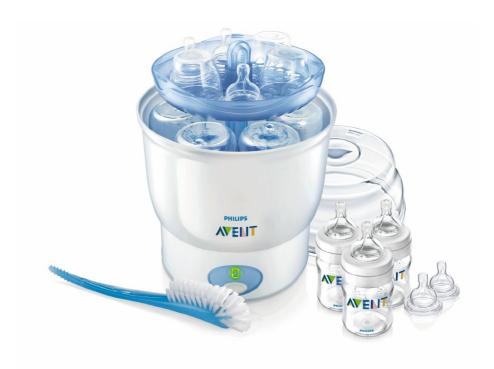

What is included

Classic Bottle 4oz: 3 pcs

Extra soft Newborn Flow nipple: 2 pcs

Tongs: 1 pcs

Measuring jug: 1 pcs

Bottle and nipple brush: 1 pcs

**Development stages** 

Stage: 0 - 6 months