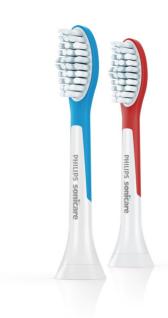

## Age 7+

The Philips Sonicare For Kids standard toothbrush head features a contoured profile to fit your child's teeth Age 7+ and soft bristles for a gently cleaning experience. Also features rubber molding on the back of the brush head for a safer, more pleasant cleaning. Also available in smaller, compact size for Kids Age 4+

# **Design and finishing**

Bristle stiffness feel: Medium

Color: Blue & Red

Reminder bristles: Blue bristle color fade

away

Size: Standard