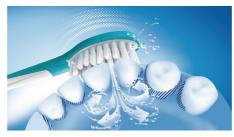

# Thorough clean feeling in your child's mouth

• Up to 75% more effective than a manual toothbrush

# Superior cleaning in seconds

Our sonic power enables you to take full advantage of the limited amount of time your kids spend brushing as they build healthy habits and perfect their brushing technique.

#### **Maximized sonic motion**

Philips Sonicare brush heads are vital to our core technology of high-frequency, high-amplitude brush movements performing over 31,000 brush strokes per minute. Our unparalleled sonic technology fully extends the power from the handle all the way to the tip of the brush head. This sonic motion creates a dynamic fluid action that drives fluid deep between teeth and along the gum line for superior, yet gentle, cleaning every time.

# **Health benefits**

Plaque removal: Removes up to 75% more

plaque\*