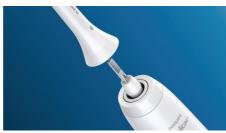

# Click-on brush head system

The Philips Sonicare For Kids brush heads clicks on and off your brush handle for a secure fit and easy maintenance and cleaning.