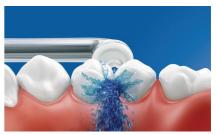

#### Up to 99.9% plaque removal

AirFloss Pro/Ultra removes up to 99.9% of plaque from treated areas.\*\*\*

#### Micro-droplet technology

Our clinically-proven results are possible from our unique technology that combines air and mouthwash or water to powerfully yet gently clean between teeth and along the gumline.

#### High performance nozzle

The new AirFloss Pro/Ultra high performance nozzle amplifies the power of our air and micro-droplet technology to be more effective and efficient than ever.