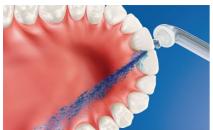

#### Up to 99.9% plaque removal

AirFloss Pro/Ultra removes up to 99.9% of plaque from treated areas.\*\*\*

#### Micro-droplet technology

Our clinically-proven results are possible from our unique technology that combines air and mouthwash or water to powerfully yet gently clean between teeth and along the gumline.

#### Helps prevent cavities

By gently bursting away plaque that brushing missed, Philips Sonicare AirFloss Pro/Ultra helps prevent cavities from forming in the spaces between your teeth.