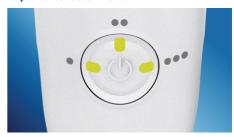

#### Cleans in just 60 seconds

With the AirFloss Pro/Ultra, cleaning your entire mouth takes less than 60 seconds a day. Simply select your burst frequency (single, double or triple), and hold down the activation button for continuous automatic bursts or press and release for manual burst mode.

### Triple burst customization

AirFloss Pro/Ultra's powerful spray can be customized to your liking, with single, double or triple bursts for each press of the activation button

#### Ease of use

Handle: Slim ergonomic design

Battery indicator: Handle LEDs show charge

level

Battery Life: 1-3 weeks\*\*\*\*\*

Nozzle attachment: Easily snaps on and off

**Technical specifications** 

Battery: Rechargeable
Battery type: Lithium ION