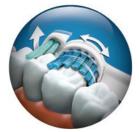

## Double cleaning action

Proven to clean your teeth better than a manual toothbrush, the Philips Sensiflex 1610 delivers a double cleaning action that removes surface and hard-to-reach plaque in-between teeth.

#### **Double Cleaning Action**

- Cleans visible teeth surfaces
- Naturally whiter teeth

Rechargeable toothbrush

## Highlights

**Double Cleaning Action** 

Cleans visible teeth surfaces while the active tip targets hard-to-reach plaque in between teeth. HX1610/05