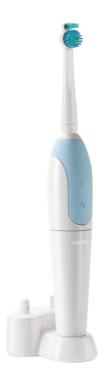

# PHILIPS



Rechargeable toothbrush

Sensiflex



HX1610/05



## Double cleaning action

Proven to clean your teeth better than a manual toothbrush, the Philips Sensiflex 1610 delivers a double cleaning action that removes surface and hard-to-reach plaque in-between teeth.

#### **Double Cleaning Action**

- Cleans visible teeth surfaces
- Naturally whiter teeth

Rechargeable toothbrush

## Highlights

**Double Cleaning Action** 



Cleans visible teeth surfaces while the active tip targets hard-to-reach plaque in between teeth. HX1610/05

#### Specifications

**Items included** Charger base with brush head storage pins

#### **Technical specifications**

Battery: Rechargeable Charging time: 16 hour(s) Cord length: 1.16 m Dual brush head: Brush head combines to create 15,000 strokes/min. Operating time (full to empty): 25 minute(s) Power consumptio