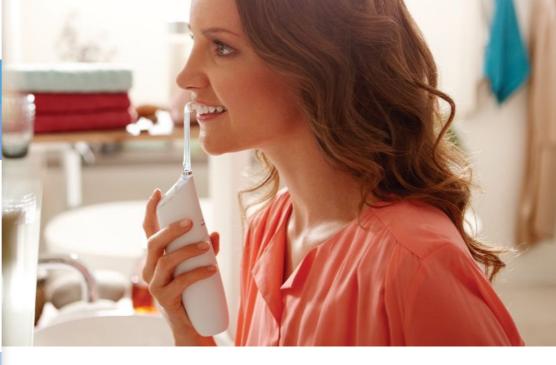

#### The easiest way to effectively clean between teeth

- · An easy way to start a healthy habit
- · Takes just 60 seconds: Point, Press, Clean!
- · Total daily confidence of a fresh and clean mouth

#### Cleans in just 60 seconds

With the AirFloss Ultra, cleaning your entire mouth takes less than 60 seconds a day. Simply select your burst frequency (single, double or triple), and hold down the activation button for continuous automatic bursts or press and release for manual burst mode.

Fresh & clean with mouthwash

Fill the reservoir on the handle with either mouthwash or water, then point and press. Use with mouthwash for the ultimate fresh experience and anti-microbial benefits.