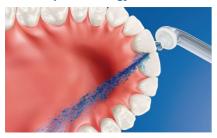

#### Up to 99.9% plaque removal

AirFloss Pro/Ultra removes up to 99.9% of plaque from treated areas.\*\*\*

#### Micro-droplet technology

Our clinically-proven results are possible from our unique technology that combines air and mouthwash or water to powerfully yet gently clean between teeth and along the gumline.

#### Helps prevent cavities

By gently bursting away plaque that brushing missed, Philips Sonicare AirFloss Ultra helps prevent cavities from forming in the spaces between your teeth.