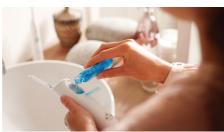

### Designed for inconsistent flossers

For those who don't floss consistently, AirFloss Ultra is the easiest way to effectively clean between teeth. AirFloss Ultra can be used with mouthwash or water and is clinically proven as effective as floss for gum health.\*\*

Fresh & clean with mouthwash

Fill the reservoir on the handle with either mouthwash or water, then point and press. Use with mouthwash for the ultimate fresh experience and anti-microbial benefits.