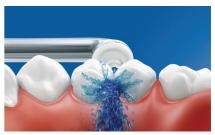

#### Up to 99.9% plaque removal

AirFloss Pro/Ultra removes up to 99.9% of plaque from treated areas.\*\*\*

#### Micro-droplet technology

Our clinically-proven results are possible from our unique technology that combines air and mouthwash or water to powerfully yet gently clean between teeth and along the gumline.

#### High performance nozzle

The new Airfloss Ultra high performance nozzle amplifies the power of our air and microdroplet technology to be more effective and efficient than ever.