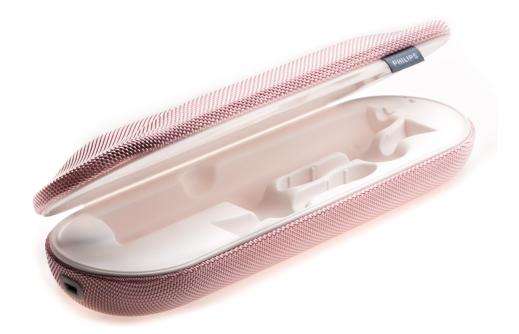

## For charging your toothbrush when you're traveling

Find matching products on the specifications tab

The Sonicare DiamondClean toothbrush provides the ultimate in cleaning. The charging travel case allows you to use your DiamondClean wherever you go. It connects to your laptop via USB and can be charged by a wall outlet.