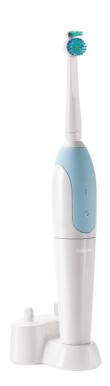

# Double cleaning action

Proven to clean your teeth better than a manual toothbrush, the Philips Sensiflex 1610 delivers a double cleaning action that removes surface and hard-to-reach plaque in between teeth.

## **Double Cleaning Action**

Cleans visible teeth surfaces while the active tip targets hard-to-reach plaque in between teeth.

#### Items included

Charger base with brush head storage pins