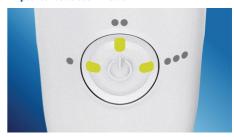

#### Cleans in just 60 seconds

With the AirFloss Pro/Ultra, cleaning your entire mouth takes less than 60 seconds a day. Simply select your burst frequency (single, double or triple), and hold down the activation button for continuous automatic bursts or press and release for manual burst mode.

### Triple burst customization

AirFloss Pro/Ultra's powerful spray can be customized to your liking, with single, double or triple bursts for each press of the activation button.

#### Ease of use

Handle: Slim ergonomic design

Battery indicator: Handle LEDs show charge

level

Battery Life: 1-3 weeks\*\*\*\*\*

Nozzle attachment: Easily snaps on and off

**Technical specifications** 

Battery: Rechargeable Battery type: Lithium ION