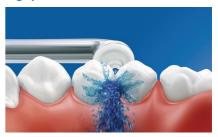

#### **Superior technology**

- · Air and micro-droplet technology
- · High performance nozzle
- · Triple burst customizable settings

#### Up to 99.9% plaque removal

AirFloss Pro/Ultra removes up to 99.9% of plaque from treated areas.\*\*\*

#### Micro-droplet technology

Our clinically-proven results are possible from our unique technology that combines air and mouthwash or water to powerfully yet gently clean between teeth and along the gumline.

#### High performance nozzle

The new AirFloss Pro/Ultra high performance nozzle amplifies the power of our air and micro-droplet technology to be more effective and efficient than ever.