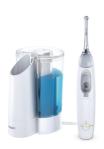

### AirFloss Pro/Ultra -Interdental cleaner

with Fill & Charge Station

1 nozzle

1 travel charger pre-installed

Auto fill and charge

HX8471/01

#### **Items included**

AirFloss Pro/Ultra handle: 1 AirFloss Pro/Ultra nozzle: 1 Fill & Charge station: 1 Extra AirFloss Pro/Ultra door: 1 Travel bag: 1 Charger: 1