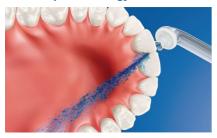

#### Up to 99.9% plaque removal

AirFloss Pro/Ultra removes up to 99.9% of plaque from treated areas.\*\*\*

#### Micro-droplet technology

Our clinically-proven results are possible from our unique technology that combines air and mouthwash or water to powerfully yet gently clean between teeth and along the gumline.

#### High performance nozzle

The new AirFloss Pro/Ultra high performance nozzle amplifies the power of our air and micro-droplet technology to be more effective and efficient than ever.