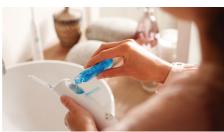

# Designed for inconsistent flossers

For those who don't floss consistently, AirFloss Pro/Ultra\*\*\*\* is the easiest way to effectively clean between teeth. AirFloss Pro/Ultra can be used with mouthwash or water and is clinically proven as effective as floss for gum health.\*\*

# The easiest way to effectively clean between teeth

- · An easy way to start a healthy habit
- Takes just 60 seconds: Point, Press, Clean!
- · Total daily confidence of a fresh and clean mouth

# Cleans in just 60 seconds

With the AirFloss Pro/Ultra, cleaning your entire mouth takes less than 60 seconds a day. Simply select your burst frequency (single, double or triple), and hold down the activation button for continuous automatic bursts or press and release for manual burst mode.

Fresh & clean with mouthwash

Fill the reservoir on the handle with either mouthwash or water, then point and press. Use with mouthwash for the ultimate fresh experience and anti-microbial benefits.