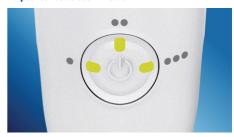

# Cleans in just 60 seconds

With the AirFloss Pro/Ultra, cleaning your entire mouth takes less than 60 seconds a day. Simply select your burst frequency (single, double or triple), and hold down the activation button for continuous automatic bursts or press and release for manual burst mode.

# Triple burst customization

AirFloss Pro/Ultra's powerful spray can be customized to your liking, with single, double or triple bursts for each press of the activation button

#### Ease of use

Handle: Slim ergonomic design

Battery indicator: Handle LEDs show charge

level

Battery Life: 1-3 weeks\*\*\*\*\*

Nozzle attachment: Easily snaps on and off

**Technical specifications** 

Battery: Rechargeable Battery type: Lithium ION