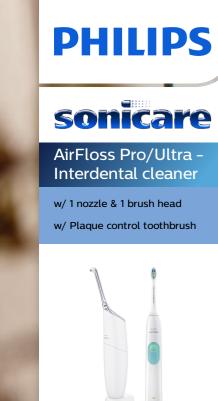

# Up to 99.9% plaque removal

AirFloss Pro/Ultra removes up to 99.9% of plaque from treated areas.\*\*\*

# Micro-droplet technology

Our clinically-proven results are possible from our unique technology that combines air and mouthwash or water to powerfully yet gently clean between teeth and along the gumline.