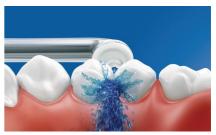

# Up to 99.9% plaque removal

AirFloss Pro/Ultra removes up to 99.9% of plaque from treated areas.\*\*\*

# Micro-droplet technology

Our clinically-proven results are possible from our unique technology that combines air and mouthwash or water to powerfully yet gently clean between teeth and along the gumline.

# High performance nozzle

The new AirFloss Pro/Ultra high performance nozzle amplifies the power of our air and micro-droplet technology to be more effective and efficient than ever.