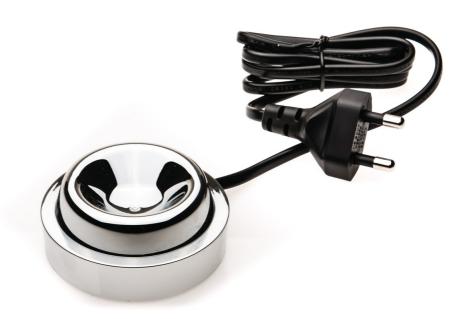

# For charging your toothbrush

Find matching products on the specifications tab

The Sonicare DiamondClean toothbrush provides the ultimate in cleaning and delivers radiant results. Combined with either the stand or the glass, this charging base charges your DiamondClean handle.

#### Replaceable part

Fits Oral Health Care: HX8491/03, HX9100, HX9350, HX9351/04, HX9351/52, HX9352/01, HX9352/04, HX9353/56, HX9354/38, HX9355/86, HX9357/87, HX9358/88, HX9359/89, HX9368/35, HX9371/04, HX9372/04