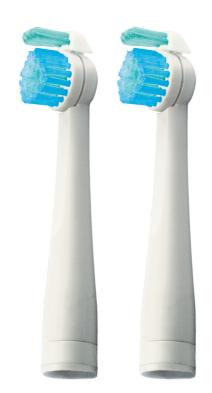

### Sonicare brush heads

Replacement brush heads (pack of 2) for the Philips Sonicare Sensiflex electric toothbrush HX2012/30

#### Gentle on gums, tough on plaque

· Gum Protection system

Sonicare Brush heads HX2012/30