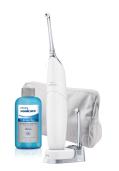

### AirFloss Ultra

2 nozzles 2 oz. BreathRx mouth rinse

HX8382/13

#### **Items included**

AirFloss Pro/Ultra handle: 1 AirFloss Pro/Ultra nozzle: 2 Antibacterial mouth rinse: 2oz Nozzle holder: 1 Travel bag: 1 Charger: 1

**Design and finishing** 

Color: Gray