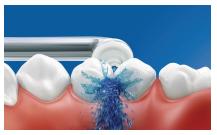

#### Micro-droplet technology

Our clinically-proven results are possible from our unique technology that combines air and mouthwash or water to powerfully yet gently clean between teeth and along the gumline.

#### High performance nozzle

The new AirFloss Pro/Ultra high performance nozzle amplifies the power of our air and microdroplet technology to be more effective and efficient than ever.

#### Up to 99.9% plaque removal

AirFloss Pro/Ultra removes up to 99.9% of plaque from treated areas.\*\*\*