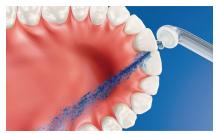

#### Up to 99.9% plaque removal

AirFloss Pro/Ultra removes up to 99.9% of plaque from treated areas.\*\*\*

#### Helps prevent cavities between

By gently bursting away plaque that brushing missed, Philips Sonicare AirFloss Pro/Ultra helps prevent cavities from forming in the spaces between patients' teeth.