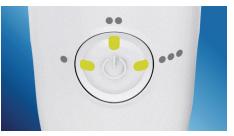

#### Cleans in just 60 seconds

With the AirFloss Pro/Ultra, patients can clean their entire mouth in less than 60 seconds a day. Patients simply select their desired burst frequency (single, double or triple) and hold down the activation button for continuous automatic bursts or press and release for manual burst mode.

#### Triple burst customization

AirFloss Pro/Ultra's powerful spray can be customized to your patient's liking with single, double, or triple bursts for each press of the activation button.

#### Ease of use

Handle: Slim ergonomic design Battery indicator: Handle LEDs show charge level

Battery Life: 1-3 weeks\*\*\*\*\* Nozzle attachment: Easily snaps on and off