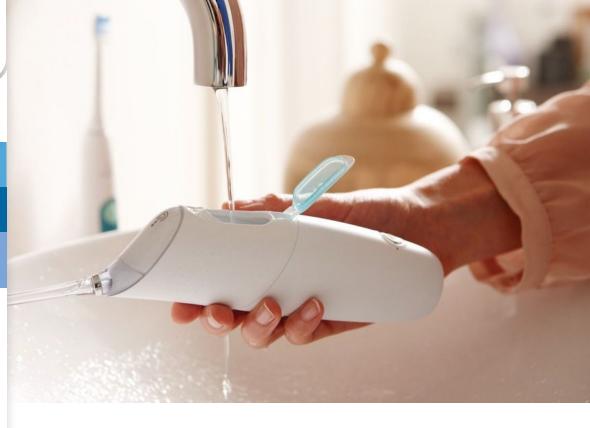

#### Micro-droplet technology

Our clinically-proven results are possible from our unique technology that combines air and mouthwash or water to powerfully yet gently clean between teeth and along the gumline.

#### Fresh and clean with mouthwash

Patients can use with mouthwash for the ultimate fresh experience and anti-microbial benefits.