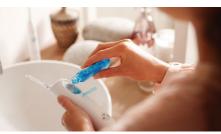

#### Cleans in just 60 seconds

With the AirFloss Pro/Ultra, cleaning your entire mouth takes less than 60 seconds a day. Simply select your burst frequency (single, double or triple), and hold down the activation button for continuous automatic bursts or press and release for manual burst mode.

#### Fresh & clean with mouthwash

Fill the reservoir on the handle with either mouthwash or water, then point and press. Use with mouthwash for the ultimate fresh experience and anti-microbial benefits.