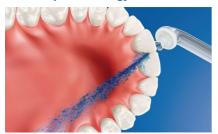

#### The easiest way to effectively clean between teeth

- $\boldsymbol{\cdot}$  An easy way to start a healthy habit
- · Takes just 60 seconds: Point, Press, Clean!
- · Total daily confidence of a fresh and clean mouth

#### Cleans in just 60 seconds

With the AirFloss Pro/Ultra, cleaning your entire mouth takes less than 60 seconds a day. Simply select your burst frequency (single, double or triple), and hold down the activation button for continuous automatic bursts or press and release for manual burst mode.