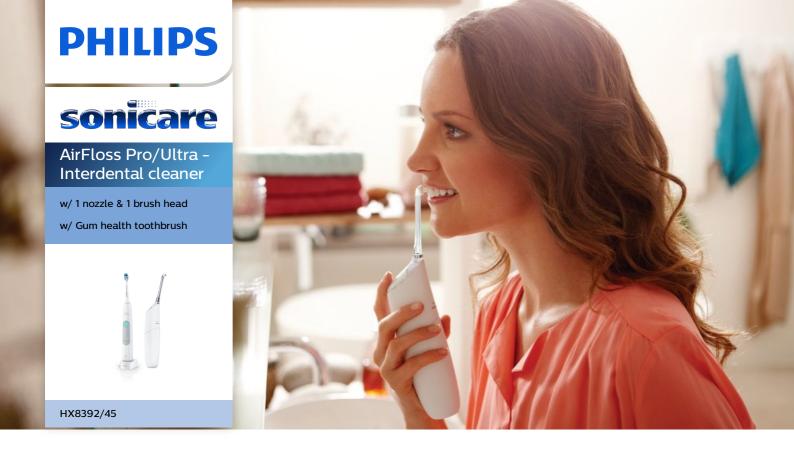

#### Up to 99.9% plaque removal

AirFloss Pro/Ultra removes up to 99.9% of plaque from treated areas.\*\*\*

#### Micro-droplet technology

Our clinically-proven results are possible from our unique technology that combines air and mouthwash or water to powerfully yet gently clean between teeth and along the gumline.

#### Helps prevent cavities

By gently bursting away plaque that brushing missed, Philips Sonicare AirFloss Pro/Ultra helps prevent cavities from forming in the spaces between your teeth.