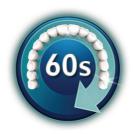

### Fresh & clean with mouthwash

Fill the reservoir on the handle with either mouthwash or water, then point and press. Use with mouthwash for the ultimate fresh experience and anti-microbial benefits.