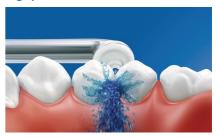

#### Micro-droplet technology

Our clinically-proven results are possible from our unique technology that combines air and mouthwash or water to powerfully yet gently clean between teeth and along the gumline.

#### High performance nozzle

The new AirFloss Pro/Ultra high performance nozzle amplifies the power of our air and micro-droplet technology to be more effective and efficient than ever.