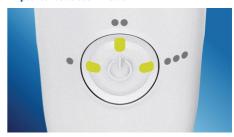

#### Cleans in just 60 seconds

With the AirFloss Pro/Ultra, patients can clean their entire mouth in less than 60 seconds a day. Patients simply select their desired burst frequency (single, double or triple) and hold down the activation button for continuous automatic bursts or press and release for manual burst mode.

### Triple burst customization

AirFloss Pro/Ultra's powerful spray can be customized to your patient's liking with single, double, or triple bursts for each press of the activation button.

#### Ease of use

Handle: Slim ergonomic design

Battery indicator: Handle LEDs show charge

level

Battery Life: 1-3 weeks\*\*\*\*\*

Nozzle attachment: Easily snaps on and off