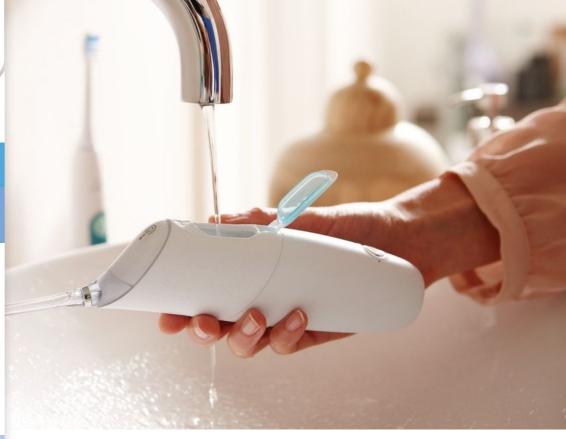

#### Cleans in just 60 seconds

With the AirFloss Pro/Ultra, patients can clean their entire mouth in less than 60 seconds a day. Patients simply select their desired burst frequency (single, double or triple) and hold down the activation button for continuous automatic bursts or press and release for manual burst mode.

#### Ease of use

Handle: Slim ergonomic design

Battery indicator: Handle LEDs show charge

level

Battery Life: 1-3 weeks\*\*\*\*\*

Nozzle attachment: Easily snaps on and off