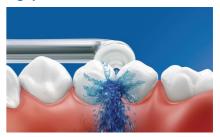

#### Micro-droplet technology

Our clinically-proven results are possible from our unique technology that combines air and mouthwash or water to powerfully yet gently clean between teeth and along the gumline.

#### High performance nozzle

The new AirFloss Pro/Ultra high performance nozzle amplifies the power of our air and micro-droplet technology to be more effective and efficient than ever.