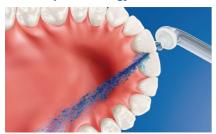

#### Up to 99.9% plaque removal

AirFloss Pro/Ultra removes up to 99.9% of plaque from treated areas.\*\*\*

#### Micro-droplet technology

Our clinically-proven results are possible from our unique technology that combines air and mouthwash or water to powerfully yet gently clean between teeth and along the gumline.