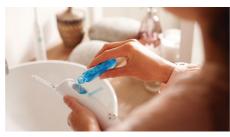

## The easiest way to effectively clean between teeth

- $\cdot$  An easy way to improve cleaning between teeth
- Takes just 60 seconds: Point, Press, Clean!
- · Fresh and clean with mouthwash

#### Cleans in just 60 seconds

With the AirFloss Pro/Ultra, patients can clean their entire mouth in less than 60 seconds a day. Patients simply select their desired burst frequency (single, double or triple) and hold down the activation button for continuous automatic bursts or press and release for manual burst mode.