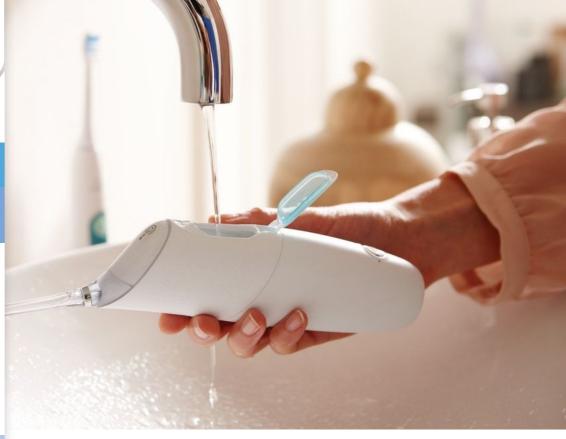

#### Micro-droplet technology

Our clinically-proven results are possible from our unique technology that combines air and mouthwash or water to powerfully yet gently clean between teeth and along the gumline.

#### Fresh and clean with mouthwash

Patients can use with mouthwash for the ultimate fresh experience and anti-microbial benefits