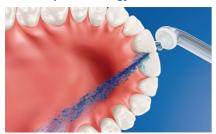

#### Up to 99.9% plaque removal

AirFloss Pro/Ultra removes up to 99.9% of plaque from treated areas.\*\*\*

#### Helps prevent cavities between

By gently bursting away plaque that brushing missed, Philips Sonicare AirFloss Pro/Ultra helps prevent cavities from forming in the spaces between patients' teeth.