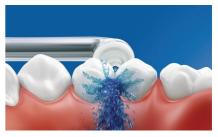

#### Up to 99.9% plaque removal

AirFloss Pro/Ultra removes up to 99.9% of plaque from treated areas.\*\*\*

#### Micro-droplet technology

Our clinically-proven results are possible from our unique technology that combines air and mouthwash or water to powerfully yet gently clean between teeth and along the gumline.

#### **Helps prevent cavities**

By gently bursting away plaque that brushing missed, Philips Sonicare AirFloss Pro/Ultra helps prevent cavities from forming in the spaces between your teeth.