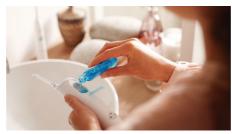

#### Fresh & clean with mouthwash

Fill the reservoir on the handle with either mouthwash or water, then point and press. Use with mouthwash for the ultimate fresh experience and anti-microbial benefits.