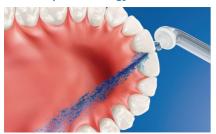

#### Up to 99.9% plaque removal

AirFloss Pro/Ultra removes up to 99.9% of plaque from treated areas.\*\*\*

#### Micro-droplet technology

Our clinically-proven results are possible from our unique technology that combines air and mouthwash or water to powerfully yet gently clean between teeth and along the gumline.