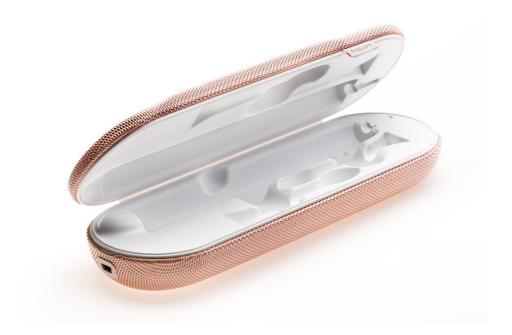

## For charging your toothbrush when you're traveling

Find matching products on the specifications tab

The Sonicare DiamondClean toothbrush provides the ultimate in cleaning. The charging travel case allows you to use your DiamondClean wherever you go. It connects to your laptop via USB and can be charged by a plug socket.