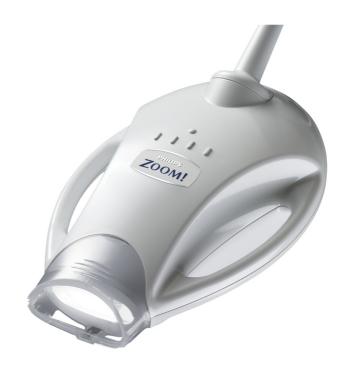

#### **Light-activated technology**

Unlike many other systems, Philips Zoom WhiteSpeed uses a proprietary LED light to accelerate whitening for maximum results in minimal time.

#### **Adjustable settings**

Unlike some other whitening systems, Philips Zoom WhiteSpeed has adjustable intensity settings and can be customized to eliminate sensitivity to maximize your comfort. In fact, over 90% of people surveyed experienced little to no sensitivity with Philips Zoom WhiteSpeed lamp.