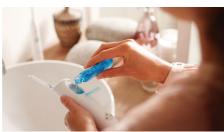

# Designed for inconsistent flossers

For those who don't floss consistently, AirFloss Pro/Ultra\*\*\*\* is the easiest way to effectively clean between teeth. AirFloss Pro/Ultra can be used with mouthwash or water and is clinically proven as effective as floss for gum health.\*\*

#### The easiest way to effectively clean between teeth

- · Takes just 60 seconds: Point, Press, Clean!
- · Total daily confidence of a fresh and clean mouth

### Fresh & clean with mouthwash

Fill the reservoir on the handle with either mouthwash or water, then point and press. Use with mouthwash for the ultimate fresh experience and anti-microbial benefits.