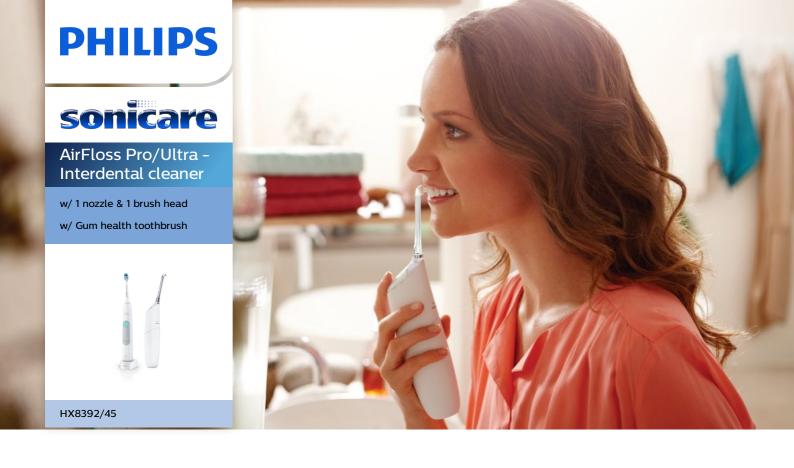

#### Up to 99.9% plaque removal

AirFloss Pro/Ultra removes up to 99.9% of plaque from treated areas.\*\*\*

#### Micro-droplet technology

Our clinically-proven results are possible from our unique technology that combines air and mouthwash or water to powerfully yet gently clean between teeth and along the gumline.

#### High performance nozzle

The new AirFloss Pro/Ultra high performance nozzle amplifies the power of our air and micro-droplet technology to be more effective and efficient than ever.