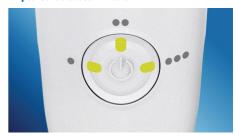

#### Cleans in just 60 seconds

With the AirFloss Pro/Ultra, cleaning your entire mouth takes less than 60 seconds a day. Simply select your burst frequency (single, double or triple), and hold down the activation button for continuous automatic bursts or press and release for manual burst mode.

### Triple burst customization

AirFloss Pro/Ultra's powerful spray can be customized to your liking, with single, double or triple bursts for each press of the activation button

#### Ease of use

Handle: Slim ergonomic design

Battery indicator: Handle LEDs show charge

level

Battery Life: 1-3 weeks\*\*\*\*

Nozzle attachment: Easily snaps on and off

**Technical specifications** 

Battery: Rechargeable Battery type: Lithium ION