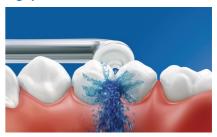

#### Up to 99.9% plaque removal

AirFloss Pro/Ultra removes up to 99.9% of plaque from treated areas.\*\*\*

#### Micro-droplet technology

Our clinically-proven results are possible from our unique technology that combines air and mouthwash or water to powerfully yet gently clean between teeth and along the gumline.

#### Helps prevent cavities

By gently bursting away plaque that brushing missed, Philips Sonicare AirFloss Pro/Ultra helps prevent cavities from forming in the spaces between your teeth.