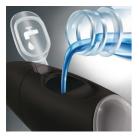

#### Fresh & clean with mouthwash

Fill the reservoir on the handle with either mouthwash or water, then point and press. Use with mouthwash for the ultimate fresh experience and anti-microbial benefits.