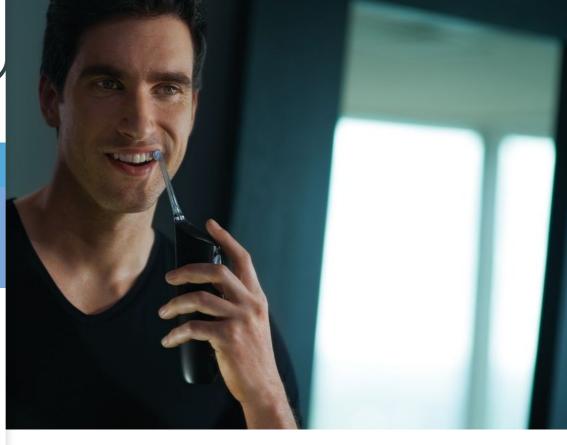

### Healthier gums in 2 weeks, guaranteed\* Designed for inconsistent flossers

For those who don't floss consistently, AirFloss Pro/Ultra\*\*\*\* is the easiest way to effectively clean between teeth. AirFloss Pro/Ultra can be used with mouthwash or water and is clinically proven as effective as floss for gum health.\*\*

#### The easiest way to effectively clean between teeth

- Total daily confidence of a fresh and clean mouth
- Takes just 60 seconds: Point, Press, Clean!
- An easy way to start a healthy habit

#### Cleans in just 60 seconds

With the AirFloss Pro/Ultra, cleaning your entire mouth takes less than 60 seconds a day. Simply select your burst frequency (single, double or triple), and hold down the activation button for continuous automatic bursts or press and release for manual burst mode.