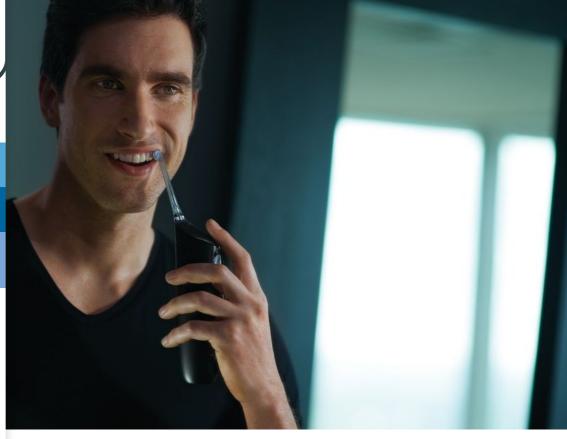

#### Cleans in just 60 seconds

With the AirFloss Pro/Ultra, cleaning your entire mouth takes less than 60 seconds a day. Simply select your burst frequency (single, double or triple), and hold down the activation button for continuous automatic bursts or press and release for manual burst mode.

#### Fresh & clean with mouthwash

Fill the reservoir on the handle with either mouthwash or water, then point and press. Use with mouthwash for the ultimate fresh experience and anti-microbial benefits.