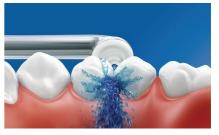

#### Up to 99.9% plaque removal

AirFloss Pro/Ultra removes up to 99.9% of plaque from treated areas.\*\*\*

#### Micro-droplet technology

Our clinically-proven results are possible from our unique technology that combines air and mouthwash or water to powerfully yet gently clean between teeth and along the gumline.

#### High performance nozzle

The new AirFloss Pro/Ultra high performance nozzle amplifies the power of our air and micro-droplet technology to be more effective and efficient than ever.