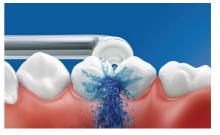

#### Up to 99.9% plaque removal

AirFloss Pro/Ultra removes up to 99.9% of plaque from treated areas.\*\*\*

#### Micro-droplet technology

Our clinically-proven results are possible from our unique technology that combines air and mouthwash or water to powerfully yet gently clean between teeth and along the gumline.

#### High performance nozzle

The new AirFloss Pro/Ultra high performance nozzle amplifies the power of our air and micro-droplet technology to be more effective and efficient than ever.