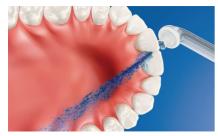

#### Micro-droplet technology

Our clinically-proven results are possible from our unique technology that combines air and mouthwash or water to powerfully yet gently clean between teeth and along the gumline.

#### Fresh & clean with mouthwash

Fill the reservoir on the handle with either mouthwash or water, then point and press. Use with mouthwash for the ultimate fresh experience and anti-microbial benefits.

#### High performance nozzle

The new AirFloss Pro/Ultra high performance nozzle amplifies the power of our air and micro-droplet technology to be more effective and efficient than ever.