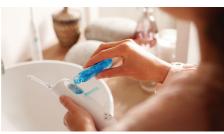

#### Cleans in just 60 seconds

With the AirFloss Pro/Ultra, cleaning your entire mouth takes less than 60 seconds a day. Simply select your burst frequency (single, double or triple), and hold down the activation button for continuous automatic bursts or press and release for manual burst mode.

#### Fresh & clean with mouthwash

Fill the reservoir on the handle with either mouthwash or water, then point and press. Use with mouthwash for the ultimate fresh experience and anti-microbial benefits.