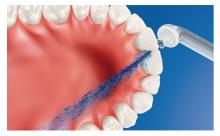

#### Micro-droplet technology

Our clinically-proven results are possible from our unique technology that combines air and mouthwash or water to powerfully yet gently clean between teeth and along the gumline.

#### Fresh & clean with mouthwash

Fill the reservoir on the handle with either mouthwash or water, then point and press. Use with mouthwash for the ultimate fresh experience and anti-microbial benefits.