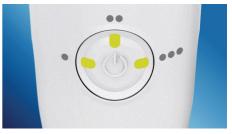

# 60s

With the AirFloss Pro/Ultra, cleaning your entire mouth takes less than 60 seconds a day. Simply select your burst frequency (single, double or triple), and hold down the activation button for continuous automatic bursts or press and release for manual burst mode.

#### **Triple burst customization**

AirFloss Pro/Ultra's powerful spray can be customized to your liking, with single, double or triple bursts for each press of the activation button.