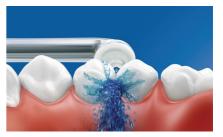

#### Micro-droplet technology

Our clinically-proven results are possible from our unique technology that combines air and mouthwash or water to powerfully yet gently clean between teeth and along the gumline.

#### High performance nozzle

The new AirFloss Pro/Ultra high performance nozzle amplifies the power of our air and micro-droplet technology to be more effective and efficient than ever.