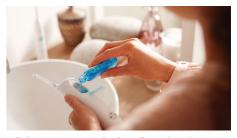

#### Fresh & clean with mouthwash

Fill the reservoir on the handle with either mouthwash or water, then point and press. Use with mouthwash for the ultimate fresh experience and anti-microbial benefits.