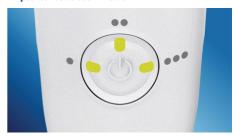

#### Cleans in just 60 seconds

With the AirFloss Pro/Ultra, cleaning your entire mouth takes less than 60 seconds a day. Simply select your burst frequency (single, double or triple), and hold down the activation button for continuous automatic bursts or press and release for manual burst mode.

### Triple burst customization

AirFloss Pro/Ultra's powerful spray can be customized to your liking, with single, double or triple bursts for each press of the activation button

#### Ease of use

Handle: Slim ergonomic design

Battery indicator: Handle LEDs show charge

level

Battery Life: 1-3 weeks\*\*\*\*\*

Nozzle attachment: Easily snaps on and off

**Technical specifications** 

Battery: Rechargeable Battery type: Lithium ION