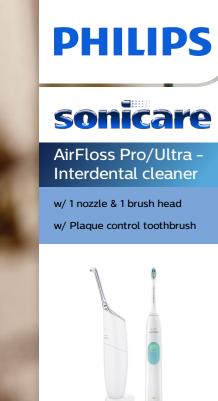

#### Up to 99.9% plaque removal

AirFloss Pro/Ultra removes up to 99.9% of plaque from treated areas.\*\*\*

#### Micro-droplet technology

Our clinically-proven results are possible from our unique technology that combines air and mouthwash or water to powerfully yet gently clean between teeth and along the gumline.