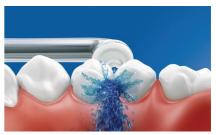

#### **Superior technology**

- · Air and micro-droplet technology
- · High performance nozzle
- · Triple burst customizable settings

#### Micro-droplet technology

Our clinically-proven results are possible from our unique technology that combines air and mouthwash or water to powerfully yet gently clean between teeth and along the gumline.

#### High performance nozzle

The new AirFloss Pro/Ultra high performance nozzle amplifies the power of our air and micro-droplet technology to be more effective and efficient than ever.