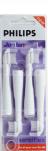

## Sensiflex replacement brushes

### Sonicare toothbrush replacement head

Sensiflex replacement brushes. Replace the brush head of your Philips Sonicare electric toothbrush every 6 months for optimal performance.

# Specifications

**Cleaning performance** 

Brush heads: 4

© 2020 Koninklijke Philips N.V. All Rights reserved.

Specifications are subject to change without notice. Trademarks are the property of Koninklijke Philips N.V. or their respective owners.