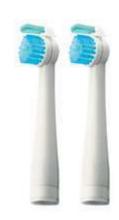

## Sensiflex replacement brushes

### Sonicare toothbrush replacement head

Sensiflex replacement brushes. Replace the brush head of your Philips Sonicare electric toothbrush every 6 months for optimal performance.

# Specifications

**Cleaning performance** 

Brush heads: 4

© 2020 Koninklijke Philips N.V. All Rights reserved.

Specifications are subject to change without notice. Trademarks are the property of Koninklijke Philips N.V. or their respective owners.