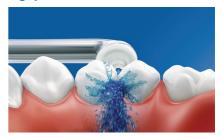

#### Up to 99.9% plaque removal

AirFloss Pro/Ultra removes up to 99.9% of plaque from treated areas.\*\*\*

#### Helps prevent cavities between

By gently bursting away plaque that brushing missed, Philips Sonicare AirFloss Pro/Ultra helps prevent cavities from forming in the spaces between patients' teeth.