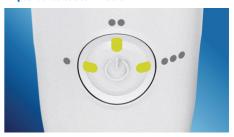

#### Cleans in just 60 seconds

With the AirFloss Pro/Ultra, patients can clean their entire mouth in less than 60 seconds a day. Patients simply select their desired burst frequency (single, double or triple) and hold down the activation button for continuous automatic bursts or press and release for manual burst mode.

### Triple burst customization

AirFloss Pro/Ultra's powerful spray can be customized to your patient's liking with single, double, or triple bursts for each press of the activation button.

#### Ease of use

Battery indicator: Handle LEDs show charge

level

Handle: Slim ergonomic design Battery Life: 1-3 weeks\*\*\*\*\*

Nozzle attachment: Easily snaps on and off

**Technical specifications** 

Battery: Rechargeable Battery type: Lithium ION