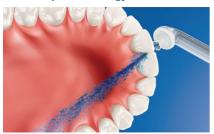

#### Micro-droplet technology

Our clinically-proven results are possible from our unique technology that combines air and mouthwash or water to powerfully yet gently clean between teeth and along the gumline.

#### High performance nozzle

The new AirFloss Pro/Ultra high performance nozzle amplifies the power of our air and micro-droplet technology to be more effective and efficient than ever.