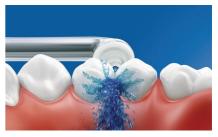

# Up to 99.9% plaque removal

AirFloss Pro/Ultra removes up to 99.9% of plaque from treated areas.\*\*\*

# Micro-droplet technology

Our clinically-proven results are possible from our unique technology that combines air and mouthwash or water to powerfully yet gently clean between teeth and along the gumline.

# **Helps prevent cavities**

By gently bursting away plaque that brushing missed, Philips Sonicare AirFloss Pro/Ultra helps prevent cavities from forming in the spaces between your teeth.