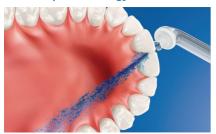

#### Fresh & clean with mouthwash

Fill the reservoir on the handle with either mouthwash or water, then point and press. Use with mouthwash for the ultimate fresh experience and anti-microbial benefits.