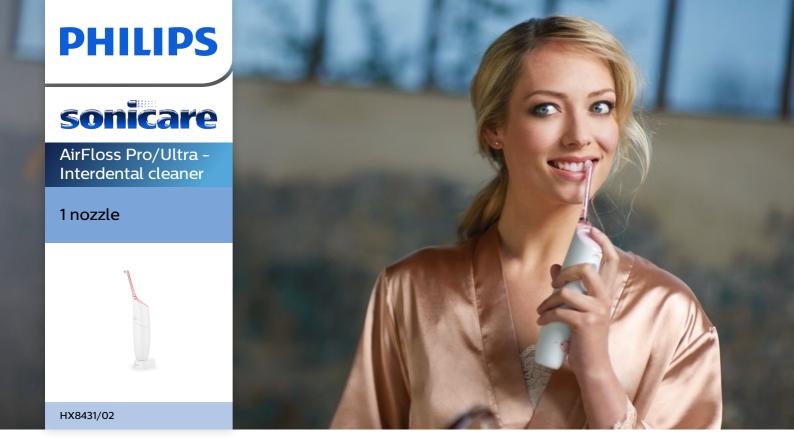

# Up to 99.9% plaque removal

AirFloss Pro/Ultra removes up to 99.9% of plaque from treated areas.\*\*\*

# Micro-droplet technology

Our clinically-proven results are possible from our unique technology that combines air and mouthwash or water to powerfully yet gently clean between teeth and along the gumline.