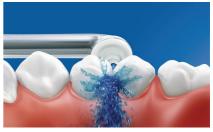

#### **Superior technology**

- · Air and micro-droplet technology
- · High performance nozzle
- · Triple burst customizable settings

#### Micro-droplet technology

Our clinically-proven results are possible from our unique technology that combines air and mouthwash or water to powerfully yet gently clean between teeth and along the gumline.

#### High performance nozzle

The new AirFloss Pro/Ultra high performance nozzle amplifies the power of our air and micro-droplet technology to be more effective and efficient than ever.