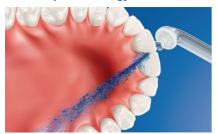

#### Up to 99.9% plaque removal

AirFloss Pro/Ultra removes up to 99.9% of plaque from treated areas.\*\*\*

#### Helps prevent cavities

By gently bursting away plaque that brushing missed, Philips Sonicare AirFloss Pro/Ultra helps prevent cavities from forming in the spaces between your teeth.