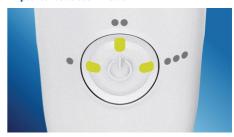

#### Cleans in just 60 seconds

With the AirFloss Pro/Ultra, cleaning your entire mouth takes less than 60 seconds a day. Simply select your burst frequency (single, double or triple), and hold down the activation button for continuous automatic bursts or press and release for manual burst mode.

#### Triple burst customization

AirFloss Pro/Ultra's powerful spray can be customized to your liking, with single, double or triple bursts for each press of the activation button

#### Ease of use

Handle: Slim ergonomic design

Battery indicator: Handle LEDs show charge

level

Battery Life: Up to 2 weeks

Nozzle attachment: Easily snaps on and off

**Technical specifications** 

Battery: Rechargeable Battery type: Lithium ION