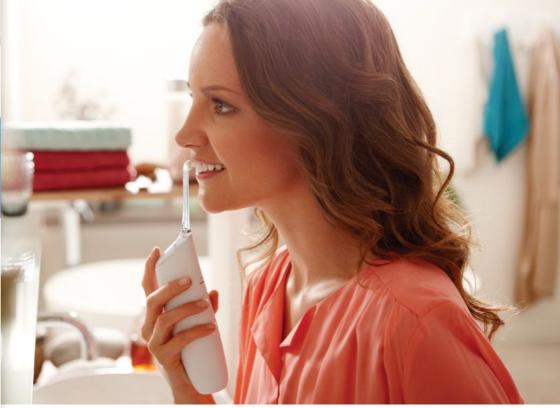

### Designed for inconsistent flossers

For those who don't floss consistently, AirFloss Pro/Ultra\*\*\*\* is the easiest way to effectively clean between teeth. AirFloss Pro/Ultra can be used with mouthwash or water and is clinically proven as effective as floss for gum health.\*\*

#### The easiest way to effectively clean between teeth

- $\cdot$  Total daily confidence of a fresh and clean mouth
- · An easy way to start a healthy habit
- · Takes just 60 seconds: Point, Press, Clean!

#### Cleans in just 60 seconds

With the AirFloss Pro/Ultra, cleaning your entire mouth takes less than 60 seconds a day. Simply select your burst frequency (single, double or triple), and hold down the activation button for continuous automatic bursts or press and release for manual burst mode.