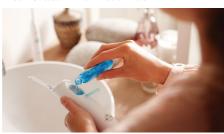

Fresh & clean with mouthwash

Fill the reservoir on the handle with either mouthwash or water, then point and press. Use with mouthwash for the ultimate fresh experience and anti-microbial benefits.