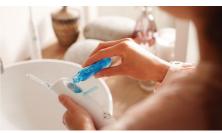

# Fresh & clean with mouthwash

Fill the reservoir on the handle with either mouthwash or water, then point and press. Use with mouthwash for the ultimate fresh experience and anti-microbial benefits.