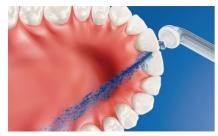

# Up to 99.9% plaque removal

AirFloss Pro/Ultra removes up to 99.9% of plaque from treated areas.\*\*\*

### Micro-droplet technology

Our clinically-proven results are possible from our unique technology that combines air and mouthwash or water to powerfully yet gently clean between teeth and along the gumline.

## High performance nozzle

The new AirFloss Pro/Ultra high performance nozzle amplifies the power of our air and micro-droplet technology to be more effective and efficient than ever.