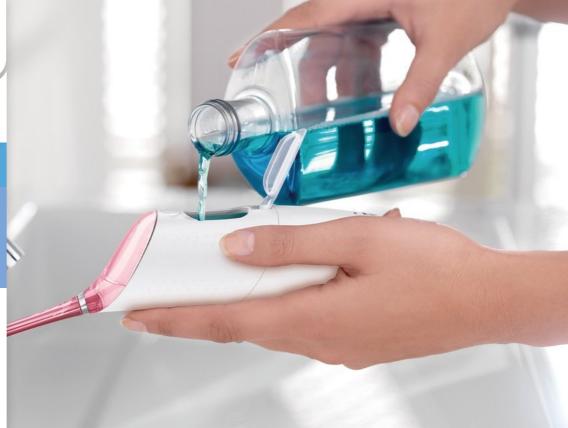

# Fresh & clean with mouthwash

Fill the reservoir on the handle with either mouthwash or water, then point and press. Use with mouthwash for the ultimate fresh experience and anti-microbial benefits.

# **Items included**

AirFloss Pro/Ultra handle: 1 AirFloss Pro/Ultra nozzle: 1 Mouth rinse: 250 ml Listerine Charger: 1