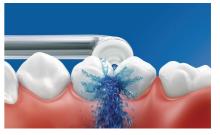

# Up to 99.9% plaque removal

AirFloss Pro/Ultra removes up to 99.9% of plaque from treated areas.\*\*\*

### Micro-droplet technology

Our clinically-proven results are possible from our unique technology that combines air and mouthwash or water to powerfully yet gently clean between teeth and along the gumline.

## High performance nozzle

The new AirFloss Pro/Ultra high performance nozzle amplifies the power of our air and micro-droplet technology to be more effective and efficient than ever.