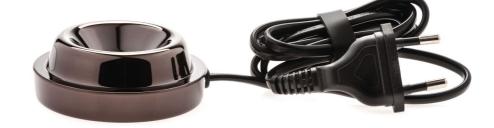

## For charging your toothbrush when you're traveling

Find matching products on the specifications tab

The Sonicare DiamondClean toothbrush provides the ultimate in cleaning and delivers radiant results. Combined with either the stand or the glass, this charging base charges your DiamondClean handle.