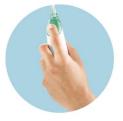

#### Guidance tip

Simply glide the guidance tip along the gumline until you feel it settle between the teeth. Provides easy positioning even on those hardto-reach back teeth.