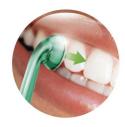

#### Microburst technology

Microburst technology applies a quick burst of pressurized air and micro-water droplets to clean deep between teeth where a toothbrush can't reach

#### Up to 99.9% Plaque Removal

AirFloss uses microdroplets of air and water or mouthwash to remove up to 99% more plaque in-between teeth\*