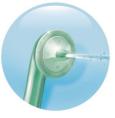

#### Guidance tip

Simply glide the guidance tip along the gumline until you feel it settle between the teeth. Provides easy positioning even on those hardto-reach back teeth.