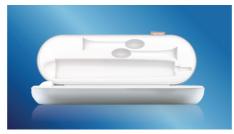

#### **Charging system**

Portable charging case with laptop-ready USB and wall plug for travel.

Illuminated display

When on, unique backlight indicates selected mode. When off, display becomes invisible for a clean look.

#### **Items included**

Handles: 1 DiamondClean Brush heads: 1 DiamondClean compact, 1 DiamondClean standard, 1 InterCare standard, 1 AdaptiveClean Travel case: USB travel charger