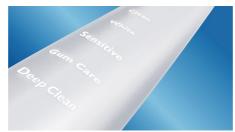

#### Guides you to follow dental recommendations

• 5 modes: Clean, White, Sensitive, Gum Care, Deep Clean

#### Modes

Clean: For exceptional everyday clean White: Removes surface stains Sensitive: Gentle teeth and gum cleaning Gum Care: Gently massages gums Deep Clean: For an invigorating deep clean