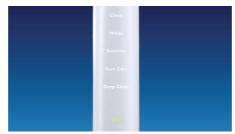

#### Guides you to follow dental recommendations

• 5 modes: Clean, White, Sensitive, Gum Care, Deep Clean

#### Modes

Clean: For exceptional everyday clean White: Removes surface stains Sensitive: Gentle teeth and gum cleaning Gum Care: Gently massages gums Deep Clean: For an invigorating deep clean