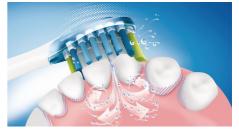

#### AdaptiveClean brush head

Soft, flexible sides made of rubber allow the bristles to conform to the unique shape of patients' teeth and gums to provide up to 4x more surface contact\*. The brush head's flexibility helps the bristles gently track along the gumline and absorb excessive brushing pressure. Enhanced sweeping motion delivers a unique in-mouth feel and superior cleaning along the gumline and in hard-to-reach areas\*. Proven to remove 10x more plaque than a manual toothbrush in hard-to-reach areas\*.

#### Sonic technology

Drives fluid between the teeth and along the gumline for a powerful yet gentle clean.