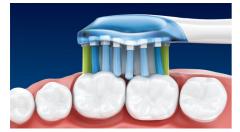

#### Sonic technology

Drives fluid between the teeth and along the gumline for a powerful yet gentle clean.