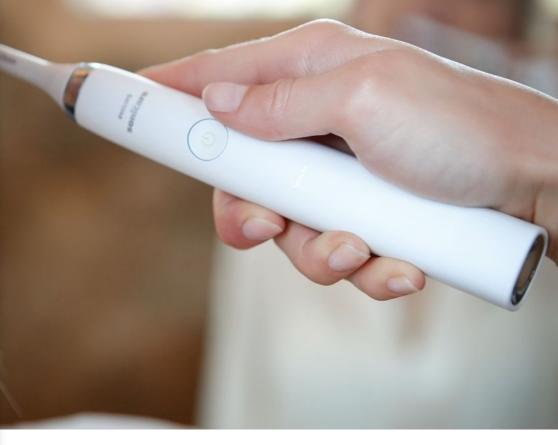

#### **Designed around you**

- Illuminated display
- Three-week battery life
- Charging system

#### **Charging system**

Portable charging case with laptop-ready USB and wall plug for travel.

Illuminated display

When on, unique backlight indicates selected mode. When off, display becomes invisible for a clean look.

#### **Rechargeable battery**

When fully charged, DiamondClean has enough battery life for three weeks of regular use.

#### Ease of use

Brush head system: Easy click-on brush heads Brushing time: Up to 3 weeks\*\* Battery indicator: Light shows battery status Handle: Slim ergonomic design Display: Illuminated display