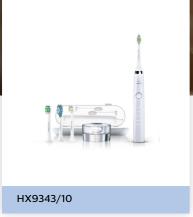

### DiamondClean

5 modes 4 brush heads USB travel charger with Deep Clean mode

#### **Items included**

Handles: 1 DiamondClean Brush heads: 1 DiamondClean compact, 1 DiamondClean standard, 1 InterCare standard, 1 AdaptiveClean Travel case: USB travel charger