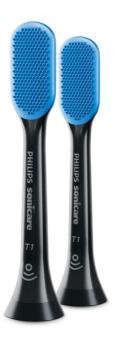

### TongueCare+

2 pack Click-on Latex free BrushSync mode pairing

HX8072/11

#### **Items included**

Brush heads: 2 TongueCare+ tongue brushes