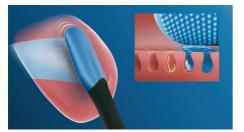

#### Microbristles

With 240 rubber MicroBristles, the TongueCare+ tongue brush is specifically designed to clean the soft and porous surface of your tongue. The flexible MicroBristles contour to and gently clean around the ridges and grooves, to remove bacteria build-up and drive our bacteria-killing Philips Sonicare BreathRx tongue spray deeper. The compact shape allows you to comfortably clean the entire tongue.

#### Sonic technology

TongueCare+ is the only tongue cleaner with Philips Sonicare strength, to clean away badbreath bacteria with every stroke. 31,000 vibrations per minute break up tongue debris, sweep away bad-breath bacteria, and drive the bacteria-killing ingredients of the Philips Sonicare BreathRx tongue spray deeper. Your tongue will feel cleaner and your breath will stay fresh longer.