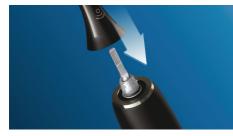

#### Easy to click-on

TongueCare+ tongue brush quickly transforms your Philips Sonicare toothbrush into a sonicpowered tongue cleaner. Each tongue brush clicks onto your Philips Sonicare toothbrush handle, just like a regular brush head. Simple to use, replace and clean, these innovative tongue brushes are compatible with all Philips Sonicare click-on toothbrush handles, so it couldn't be easier to add tongue cleaning to your daily oral care routine. It fits all Philips Sonicare toothbrush handles except: PowerUp Battery and Essence.

#### Smart mode-pairing

Our smart TongueCare+ tongue brush has a microchip inside that communicates with the toothbrush handle. So when you click it on, the handle automatically recognizes it and selects the appropriate mode and intensity level to optimize your tongue-cleaning performance. All you have to do is to press the power button.