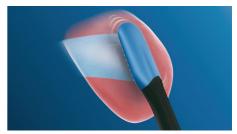

#### Get your tongue truly clean

To get your tongue truly clean, you need to be able to reach everywhere. Thanks to its ergonomic shape, the TongueCare+ tongue brush lets you do this in comfort. The small and flexible head makes it easy to clean away bad-breath bacteria in every nook and cranny.

#### Microbristles

With 240 rubber MicroBristles, the TongueCare+ tongue brush is specifically designed to clean the soft and porous surface of your tongue. The flexible MicroBristles contour to and gently clean around the ridges and grooves, to remove bacteria build-up and drive our bacteria-killing Philips Sonicare BreathRx tongue spray deeper. The compact shape allows you to comfortably clean the entire tongue.