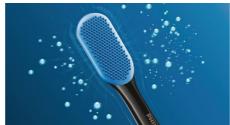

#### Microbristles

With 240 rubber MicroBristles, the TongueCare+ tongue brush is specifically designed to clean the soft and porous surface of your tongue. The flexible MicroBristles contour to and gently clean around the ridges and grooves, to remove bacteria build-up and drive our bacteria-killing Philips Sonicare BreathRx tongue spray deeper. The compact shape allows you to comfortably clean the entire tongue.

#### Sonic technology

TongueCare+ is the only tongue cleaner with Philips Sonicare strength, to clean away badbreath bacteria with every stroke. 31,000 vibrations per minute break up tongue debris, sweep away bad-breath bacteria, and drive the bacteria-killing ingredients of the Philips Sonicare BreathRx tongue spray deeper. Your tongue will feel cleaner and your breath will stay fresh longer.