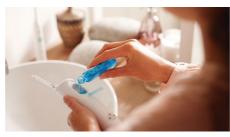

# A triple burst of better gingival health Efficacy meets compliance for infrequent flossers

For those who don't floss consistently, AirFloss Pro/Ultra\*\*\*\* is the easiest way to effectively clean between teeth. AirFloss Pro/Ultra can be used with mouthwash or water and is clinically proven as effective as floss for gum health.\*\*

## The easiest way to effectively clean between teeth

- $\cdot$  An easy way to improve cleaning between teeth
- Takes just 60 seconds: Point, Press, Clean!
- Fresh and clean with mouthwash