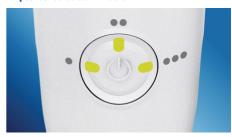

#### Cleans in just 60 seconds

With the AirFloss Pro/Ultra, patients can clean their entire mouth in less than 60 seconds a day. Patients simply select their desired burst frequency (single, double or triple) and hold down the activation button for continuous automatic bursts or press and release for manual burst mode.

### Triple burst customization

AirFloss Pro/Ultra's powerful spray can be customized to your patient's liking with single, double, or triple bursts for each press of the activation button.

#### Ease of use

Handle: Slim ergonomic design

Battery indicator: Handle LEDs show charge

level

Battery Life: 1-4 weeks\*\*\*\*\*

Nozzle system: Easily snaps on and off

**Technical specifications** 

Battery: Rechargeable Battery type: Lithium ION