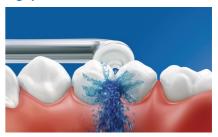

#### Micro-droplet technology

Our clinically-proven results are possible from our unique technology that combines air and mouthwash or water to powerfully yet gently clean between teeth and along the gumline.

#### High performance nozzle

The new AirFloss Pro/Ultra high performance nozzle amplifies the power of our air and micro-droplet technology to be more effective and efficient than ever.