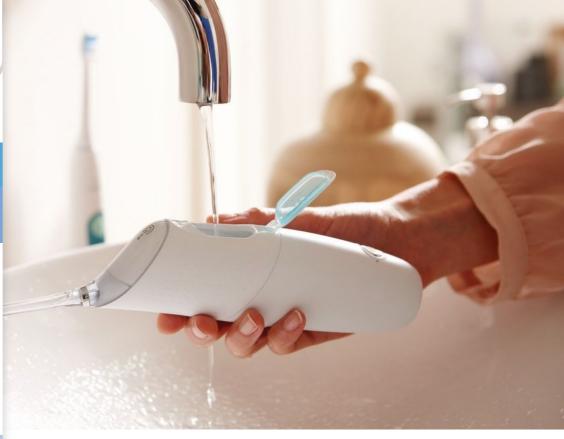

#### Cleans in just 60 seconds

With the AirFloss Pro/Ultra, patients can clean their entire mouth in less than 60 seconds a day. Patients simply select their desired burst frequency (single, double or triple) and hold down the activation button for continuous automatic bursts or press and release for manual burst mode.

#### Fresh and clean with mouthwash

Patients can use with mouthwash for the ultimate fresh experience and anti-microbial benefits