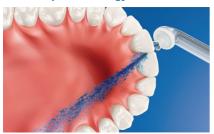

#### Up to 99.9% plaque removal

AirFloss Pro/Ultra removes up to 99.9% of plaque from treated areas.\*\*\*

#### Micro-droplet technology

Our clinically-proven results are possible from our unique technology that combines air and mouthwash or water to powerfully yet gently clean between teeth and along the gumline.