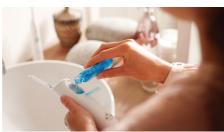

Fresh & clean with mouthwash

Fill the reservoir on the handle with either mouthwash or water, then point and press. Use with mouthwash for the ultimate fresh experience and anti-microbial benefits.