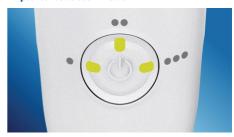

#### Cleans in just 60 seconds

With the AirFloss Pro/Ultra, cleaning your entire mouth takes less than 60 seconds a day. Simply select your burst frequency (single, double or triple), and hold down the activation button for continuous automatic bursts or press and release for manual burst mode.

### Triple burst customization

AirFloss Pro/Ultra's powerful spray can be customized to your liking, with single, double or triple bursts for each press of the activation button

#### Ease of use

Handle: Slim ergonomic design

Battery indicator: Handle LEDs show charge

level

Battery Life: 1-4 weeks\*\*\*\*\*

Nozzle system: Easily snaps on and off