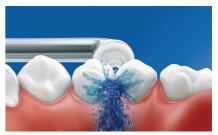

#### Up to 99.9% plaque removal

AirFloss Pro/Ultra removes up to 99.9% of plaque from treated areas.\*\*\*

#### Micro-droplet technology

Our clinically-proven results are possible from our unique technology that combines air and mouthwash or water to powerfully yet gently clean between teeth and along the gumline.

### Easily start a healthy habit

Interproximal cleaning is very important to overall oral health. AirFloss Pro/Ultra is an easy way to clean deeper between teeth, helping to form a healthy habit.