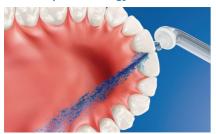

#### Up to 99.9% plaque removal

AirFloss Pro/Ultra removes up to 99.9% of plaque from treated areas.\*\*\*

#### Micro-droplet technology

Our clinically-proven results are possible from our unique technology that combines air and mouthwash or water to powerfully yet gently clean between teeth and along the gumline.

#### **Helps prevent cavities**

By gently bursting away plaque that brushing missed, Philips Sonicare AirFloss Pro/Ultra helps prevent cavities from forming in the spaces between your teeth.