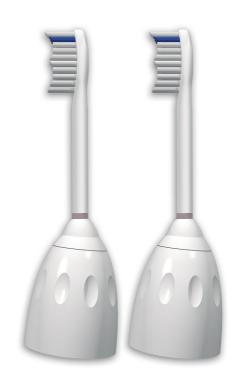

#### Our classic brush head

This Philips Sonicare toothbrush head features a contoured profile to naturally fit the shape of your teeth for a thorough clean.

#### **Items included**

Brush heads: 2 e-Series standard