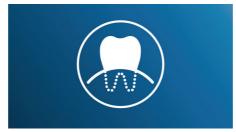

#### Cleans in just 60 seconds

With the AirFloss Pro/Ultra, patients can clean their entire mouth in less than 60 seconds a day. Patients simply select their desired burst frequency (single, double or triple) and hold down the activation button for continuous automatic bursts or press and release for manual burst mode.

#### Fresh and clean with mouthwash

Patients can use with mouthwash for the ultimate fresh experience and anti-microbial benefits