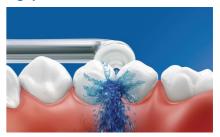

#### Micro-droplet technology

Our clinically-proven results are possible from our unique technology that combines air and mouthwash or water to powerfully yet gently clean between teeth and along the gumline.

#### Easily start a healthy habit

Interproximal cleaning is very important to overall oral health. AirFloss Pro/Ultra is an easy way to clean deeper between teeth, helping to form a healthy habit.

#### Helps prevent cavities between

By gently bursting away plaque that brushing missed, Philips Sonicare AirFloss Pro/Ultra helps prevent cavities from forming in the spaces between patients' teeth.