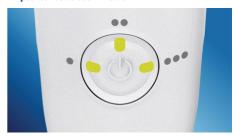

#### Cleans in just 60 seconds

With the AirFloss Pro/Ultra, patients can clean their entire mouth in less than 60 seconds a day. Patients simply select their desired burst frequency (single, double or triple) and hold down the activation button for continuous automatic bursts or press and release for manual burst mode.

### Triple burst customization

AirFloss Pro/Ultra's powerful spray can be customized to your patient's liking with single, double, or triple bursts for each press of the activation button.

#### Ease of use

Handle: Slim ergonomic design

Battery indicator: Handle LEDs show charge

level

Battery Life: 1-3 weeks\*\*\*\*\*

Nozzle system: Easily snaps on and off

**Technical specifications** 

Battery: Rechargeable
Battery type: Lithium ION