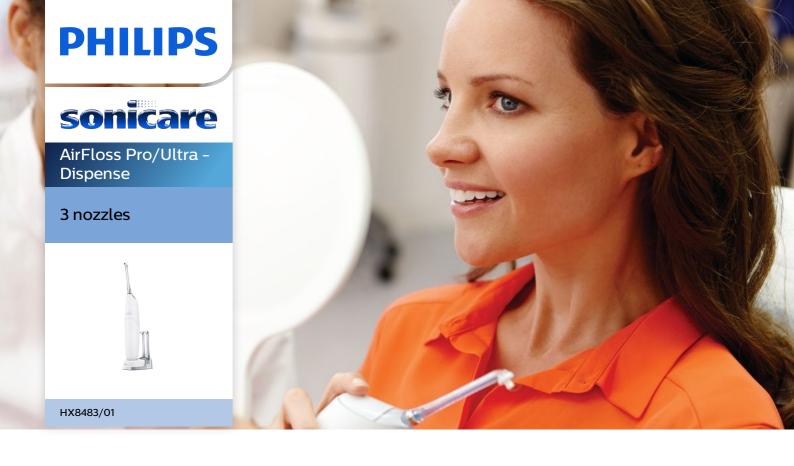

#### Up to 99.9% plaque removal

AirFloss Pro/Ultra removes up to 99.9% of plaque from treated areas.\*\*\*

#### Micro-droplet technology

Our clinically-proven results are possible from our unique technology that combines air and mouthwash or water to powerfully yet gently clean between teeth and along the gumline.