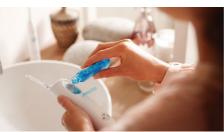

## Designed for inconsistent flossers

For those who don't floss consistently, AirFloss Pro/Ultra\*\*\*\* is the easiest way to effectively clean between teeth. AirFloss Pro/Ultra can be used with mouthwash or water and is clinically proven to be as effective as floss for gum health.\*\*

### Fresh and clean with mouthwash

Fill the reservoir on the handle with either mouthwash or water, and then point and press. Use with mouthwash for the ultimate fresh experience and anti-microbial benefits.