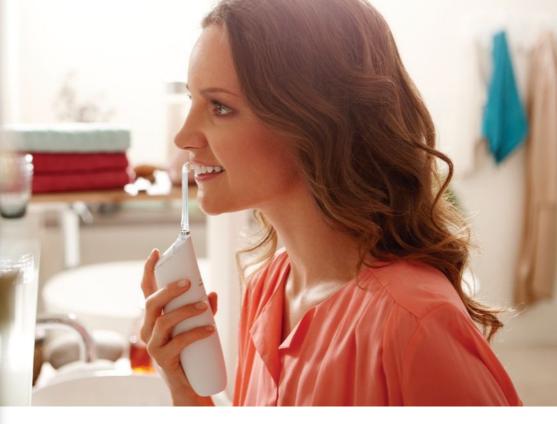

#### The easiest way to effectively clean between teeth

- · An easy way to start a healthy habit
- · Takes just 60 seconds: Point, Press, Clean!
- · Total daily confidence with a fresh and clean mouth

#### Cleans in just 60 seconds

With the AirFloss Pro/Ultra, cleaning your entire mouth takes less than 60 seconds a day. Simply select your burst frequency (single, double or triple) and hold down the activation button for continuous automatic bursts or press and release for manual burst mode.

### Fresh and clean with mouthwash

Fill the reservoir on the handle with either mouthwash or water, and then point and press. Use with mouthwash for the ultimate fresh experience and anti-microbial benefits.