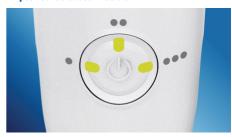

#### Cleans in just 60 seconds

With the AirFloss Pro/Ultra, cleaning your entire mouth takes less than 60 seconds a day. Simply select your burst frequency (single, double or triple) and hold down the activation button for continuous automatic bursts or press and release for manual burst mode.

### **Triple-burst customisation**

AirFloss Pro/Ultra's powerful spray can be customised to your liking, with single, double or triple bursts for each press of the activation button

#### Ease of use

Handle: Slim ergonomic design

Battery indicator: Handle LEDs show charge

level

Battery Life: 1-4 weeks\*\*\*\*\*

Nozzle system: Easily snaps on and off

**Technical specifications** 

Battery: Rechargeable Battery type: Lithium ION