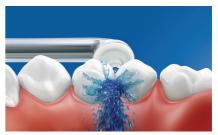

#### Up to 99.9% plaque removal

AirFloss Pro/Ultra removes up to 99.9% of plaque from treated areas.\*\*\*

#### Micro-droplet technology

Our clinically proven results are possible thanks to our unique technology, which combines air and mouthwash or water to powerfully yet gently clean between teeth and along the gumline.

#### **Helps prevent cavities**

By gently bursting away plaque that brushing missed, Philips Sonicare AirFloss Pro/Ultra helps prevent cavities from forming in the spaces between your teeth.