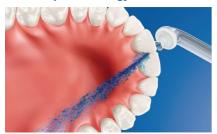

#### Up to 99.9% plaque removal

AirFloss Pro/Ultra removes up to 99.9% of plaque from treated areas.\*\*\*

#### Micro-droplet technology

Our clinically proven results are possible thanks to our unique technology, which combines air and mouthwash or water to powerfully yet gently clean between teeth and along the gumline.