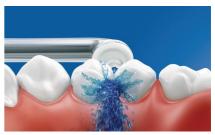

#### Micro-droplet technology

Our clinically-proven results are possible from our unique technology that combines air and mouthwash or water to powerfully yet gently clean between teeth and along the gumline.

#### High performance nozzle

The new AirFloss Pro/Ultra high performance nozzle amplifies the power of our air and micro-droplet technology to be more effective and efficient than ever.