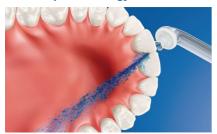

#### Micro-droplet technology

Our clinically-proven results are possible from our unique technology that combines air and mouthwash or water to powerfully yet gently clean between teeth and along the gumline.

### Fresh & clean with mouthwash

Fill the reservoir on the handle with either mouthwash or water, then point and press. Use with mouthwash for the ultimate fresh experience and anti-microbial benefits.