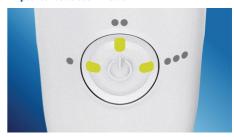

#### Cleans in just 60 seconds

With the AirFloss Pro/Ultra, cleaning your entire mouth takes less than 60 seconds a day. Simply select your burst frequency (single, double or triple), and hold down the activation button for continuous automatic bursts or press and release for manual burst mode.

### Triple burst customization

AirFloss Pro/Ultra's powerful spray can be customized to your liking, with single, double or triple bursts for each press of the activation button

#### Ease of use

Handle: Slim ergonomic design

Battery indicator: Handle LEDs show charge

leve

Battery Life: 1-4 weeks\*\*\*\*\*

Nozzle system: Easily snaps on and off

**Technical specifications** 

Battery: Rechargeable Battery type: Lithium ION