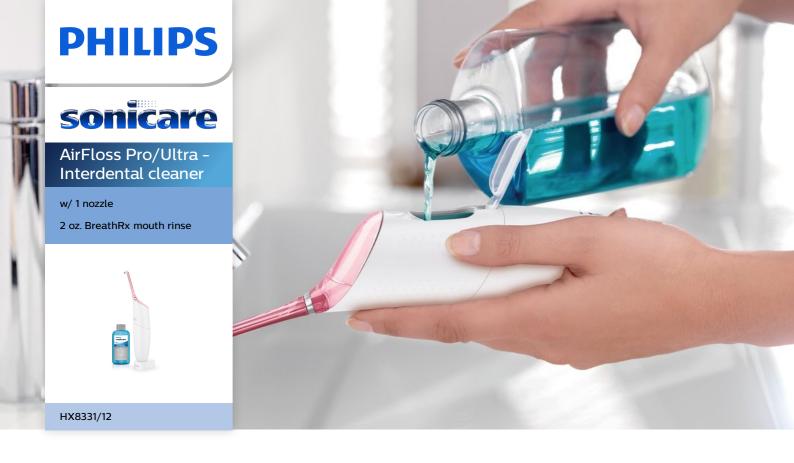

#### **Items included**

AirFloss Pro/Ultra handle: 1 AirFloss Pro/Ultra nozzle: 1

Charger: 1

Mouth rinse: 2oz BreathRx

#### **Design and finishing**

Color: White with pink accents