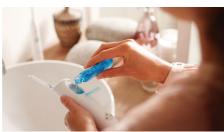

#### Cleans in just 60 seconds

With the AirFloss Pro/Ultra, cleaning your entire mouth takes less than 60 seconds a day. Simply select your burst frequency (single, double or triple), and hold down the activation button for continuous automatic bursts or press and release for manual burst mode.

### Fresh & clean with mouthwash

Fill the reservoir on the handle with either mouthwash or water, then point and press. Use with mouthwash for the ultimate fresh experience and anti-microbial benefits.