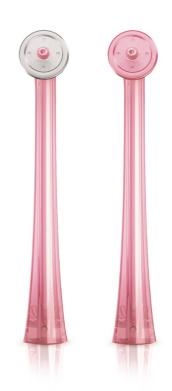

#### Slim, angled nozzle

Slim, angled nozzle designed for easy access to hard-to-reach areas

#### Ease of use

Nozzle system: Easily snaps on and off

#### **Design and finishing**

**Nozzle color**: Pink with pink tip, Pink with white tip

© 2019 Koninklijke Philips N.V. All Rights reserved.

Specifications are subject to change without notice. Trademarks are the property of Koninklijke Philips N.V. or their respective owners.