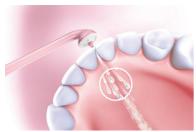

#### Air and micro-droplet technolo

AirFloss utilizes unique air and micro-droplet technology to send a burst of pressurized air and water or mouthwash between your teeth. The one-touch activation button is as simple as a mouse click.

#### **Guidance tip**

The slim angled nozzle and guidance tip make finding the correct placement easy. Just slide along the tooth's surface near the gum line until the tip fits into the groove between the teeth.