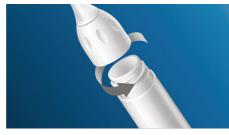

#### A brush head that fits multiple handles

 ${}^{\scriptstyle \bullet}$  Screw-on system design for Essence, Elite, Xtreme, Advance

#### Screw-on brush head system

The Philips Sonicare E-Series brush heads screws-on and off your brush handle for a secure fit and easy maintenance and cleaning.