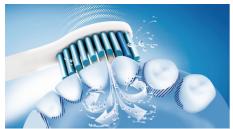

#### Our classic brush head

This Philips Sonicare toothbrush head features a contoured profile to naturally fit the shape of your teeth for a thorough clean.

#### **Maximized sonic motion**

Philips Sonicare brush heads are vital to our core technology of high-frequency, high-amplitude brush movements performing over 31,000 brush strokes per minute. Our unparalleled sonic technology fully extends the power from the handle all the way to the tip of the brush head. This sonic motion creates a dynamic fluid action that drives fluid deep between teeth and along the gum line for superior, yet gentle, cleaning every time.