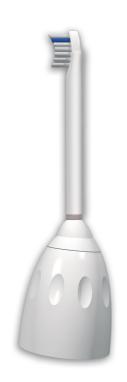

#### Our classic brush head

This Philips Sonicare toothbrush head features a contoured profile to naturally fit the shape of your teeth for a thorough clean.

#### Screw-on brush head system

The Philips Sonicare E-Series brush heads screws-on and off your brush handle for a secure fit and easy maintenance and cleaning.