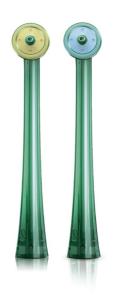

## Removable nozzle makes AirFloss easy to share

· Printed droplets on nozzle make it easy to share

### **Printed droplets on nozzle**

In each pack of 2 nozzles, one nozzle is printed with a solid droplet and the other with a clear droplet. This makes it easy to identify nozzles when sharing the device between two people.