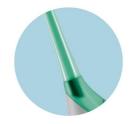

### Slim, angled nozzle

Slim, angled nozzle for easy to even the hard-to-reach areas