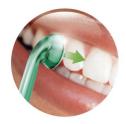

## **Guidance tip**

Simply glide the guidance tip along the gumline until you feel it settle between the teeth. Provides easy positioning even on those hard-to-reach back teeth.