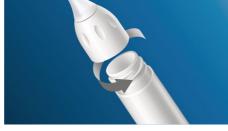

### A brush head that fits multiple handles

• Screw-on system design for Essence, Elite, Xtreme, Advance

#### Screw-on brush head system

The Philips Sonicare E-Series brush heads screws-on and off your brush handle for a secure fit and easy maintenance and cleaning.