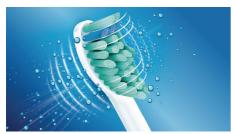

#### **Maximized sonic motion**

Philips Sonicare brush heads are vital to our core technology of high-frequency, high-amplitude brush movements performing over 31,000 brush strokes per minute. Our unparalleled sonic technology fully extends the power from the handle all the way to the tip of the brush head. This sonic motion creates a dynamic fluid action that drives fluid deep between teeth and along the gum line for superior, yet gentle, cleaning every time.