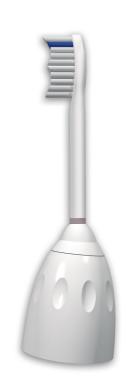

#### Our classic brush head

This Philips Sonicare toothbrush head features a contoured profile to naturally fit the shape of your teeth for a thorough clean.

#### Screw-on brush head system

The Philips Sonicare E-Series brush heads screws-on and off your brush handle for a secure fit and easy maintenance and cleaning.