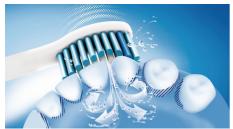

#### **Maximized sonic motion**

Philips Sonicare brush heads are vital to our core technology of high-frequency, high-amplitude brush movements performing over 31,000 brush strokes per minute. Our unparalleled sonic technology fully extends the power from the handle all the way to the tip of the brush head. This sonic motion creates a dynamic fluid action that drives fluid deep between teeth and along the gum line for superior, yet gentle, cleaning every time.