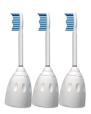

#### Our classic brush head

This Philips Sonicare toothbrush head features a contoured profile to naturally fit the shape of your teeth for a thorough clean.

#### **Items included**

Brush heads: 3 e-Series Sensitive

#### **Design and finishing**

Bristle stiffness feel: Ultra soft

Color: White

Reminder bristles: Blue bristle color fade

away

Size: Standard