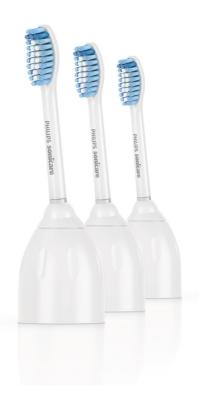

#### Our classic brush head

This Philips Sonicare toothbrush head features a contoured profile to naturally fit the shape of your teeth for a thorough clean.

#### **Items included**

Brush heads: 3 e-Series Sensitive

#### **Design and finishing**

Bristle stiffness feel: Ultra soft

Color: White

Reminder bristles: Blue bristle color fade

away

Size: Standard