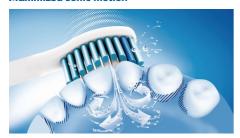

#### **Maximized sonic motion**

Philips Sonicare's advanced sonic technology pulses water between teeth, and its brush strokes break up plaque and sweep it away for an exceptional daily clean.