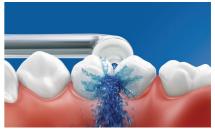

#### Up to 99.9% plaque removal

AirFloss Pro/Ultra removes up to 99.9% of plaque from treated areas.\*\*\*

#### Micro-droplet technology

Our clinically proven results are possible thanks to our unique technology, which combines air and mouthwash or water to powerfully yet gently clean between teeth and along the gumline.

#### **High-performance nozzle**

The new AirFloss Pro/Ultra high-performance nozzle amplifies the power of our air and micro-droplet technology to be more effective and efficient than ever.