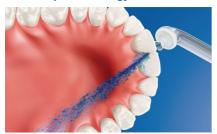

#### Up to 99.9% plaque removal

AirFloss Pro/Ultra removes up to 99.9% of plaque from treated areas.\*\*\*

#### Micro-droplet technology

Our clinically proven results are possible thanks to our unique technology, which combines air and mouthwash or water to powerfully yet gently clean between teeth and along the gumline.

#### **High-performance nozzle**

The new AirFloss Pro/Ultra high-performance nozzle amplifies the power of our air and micro-droplet technology to be more effective and efficient than ever.