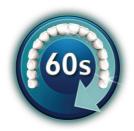

#### The easiest way to effectively clean between teeth

- · An easy way to start a healthy habit
- · Takes just 60 seconds: Point, Press, Clean!
- · Total daily confidence with a fresh and clean mouth

#### Cleans in just 60 seconds

With the AirFloss Pro/Ultra, cleaning your entire mouth takes less than 60 seconds a day. Simply select your burst frequency (single, double or triple) and hold down the activation button for continuous automatic bursts or press and release for manual burst mode.