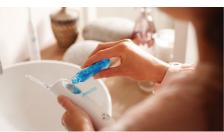

### Fresh and clean with mouthwash

Fill the reservoir on the handle with either mouthwash or water, and then point and press. Use with mouthwash for the ultimate fresh experience and anti-microbial benefits.