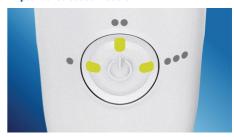

#### Cleans in just 60 seconds

With the AirFloss Pro/Ultra, cleaning your entire mouth takes less than 60 seconds a day. Simply select your burst frequency (single, double or triple) and hold down the activation button for continuous automatic bursts or press and release for manual burst mode.

## **Triple-burst customisation**

AirFloss Pro/Ultra's powerful spray can be customised to your liking, with single, double or triple bursts for each press of the activation button

#### Ease of use

Handle: Slim ergonomic design

Battery indicator: Handle LEDs show charge

level

Battery Life: 1-4 weeks\*\*\*\*\*

Nozzle system: Easily snaps on and off

**Technical specifications** 

Battery: Rechargeable Battery type: Lithium ION