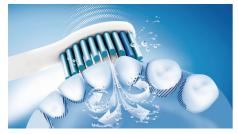

#### **Maximised sonic motion**

Philips Sonicare brush heads are vital to our core technology of high-frequency, highamplitude brush movements performing over 31,000 brush strokes per minute. Our unparalleled sonic technology fully extends the power from the handle all the way to the tip of the brush head. This sonic motion creates a dynamic fluid action that drives fluid deep between teeth and along the gum line for superior, yet gentle, cleaning every time.