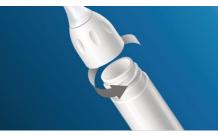

#### A brush head that fits multiple handles

Screw-on system design for Essence, Elite, Xtreme, Advance

#### Screw-on brush head system

The Philips Sonicare E-Series brush head screws on and off your brush handle for a secure fit and easy maintenance and cleaning.