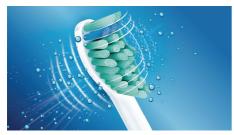

#### **Maximised sonic motion**

Philips Sonicare brush heads are vital to our core technology of high-frequency, highamplitude brush movements performing over 31,000 brush strokes per minute. Our unparalleled sonic technology fully extends the power from the handle all the way to the tip of the brush head. This sonic motion creates a dynamic fluid action that drives fluid deep between teeth and along the gum line for superior, yet gentle, cleaning every time.