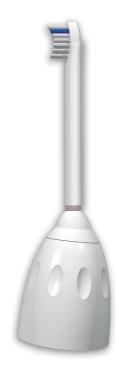

#### Our classic brush head

This Philips Sonicare toothbrush head features a contoured profile to naturally fit the shape of your teeth for a thorough clean.

#### A brush head that fits multiple handles

Screw-on system design for Essence, Elite, Xtreme, Advance

#### Screw-on brush head system

The Philips Sonicare E-Series brush head screws on and off your brush handle for a secure fit and easy maintenance and cleaning.